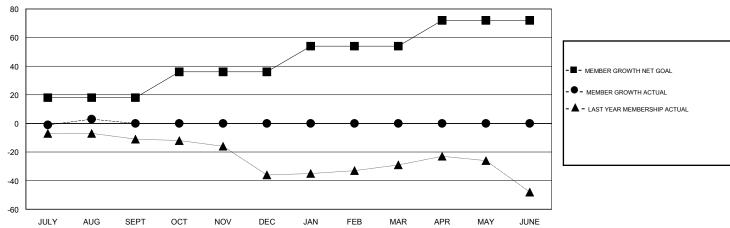

#### GMT: **LOCATION PENNSYLVANIA GMT CA** Clubs Members RESULTS FOR 2019-2020 RESULTS FOR 2019-2020 NEW CLUB GOAL NEW CLUBS DROPPED CLUBS MEMBER GROWTH NET MEMBER GROWTH DROPPED QUARTER QUARTER GOAL ACTUAL MEMBERS ACTUAL (including transfers) 0 0 0 18 15 10 JULY/AUG/SEPT JULY/AUG/SEPT 0 0 0 18 0 0 OCT/NOV/DEC OCT/NOV/DEC 0 0 0 18 0 0 JAN/FEB/MAR JAN/FEB/MAR 0 0 0 0 0 APR/MAY/JUNE APR/MAY/JUNE 18

## GOALS AND ACTUAL MEMBERS CUMULATIVE

| DROPPED CLUBS: 0  DROPPED MEMBERS |         | 8 CLUBS OF 32 ADDED 1 OR MORE<br>NEW MEMBERS | GENDER DISTR<br>MALE<br>FEMALE | 1BUTION<br>689 (69.60%)<br>301 (30.40%) |     |
|-----------------------------------|---------|----------------------------------------------|--------------------------------|-----------------------------------------|-----|
| DECEASED                          | 0       | CLICK HERE FOR CUMULATIVE MEMBERSHIP DATA    | TOTAL FAMILY UNIT MEMBERS      |                                         | 213 |
| CLUB CANCELLED OTHER              | 0<br>10 |                                              | FAMILY MEMBERS PAYING HALF     |                                         | 109 |
| TOTAL                             | 10      |                                              |                                |                                         |     |